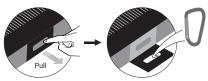

Quick guide 420-73



#### www.sandberg.world



### **Quick guide**

#### Charge Powerbank - Charge by USB-C, Micro USB or sunlight



| Battery | Battery    | Solar panel | Charging time by | Charging time by | Charging time by | Charging time by |
|---------|------------|-------------|------------------|------------------|------------------|------------------|
| mAh     | Watt-hours | Watt        | sun              | USB 1A           | USB 2.4A         | USB C 18W        |
| 20000   | 74 Wh      | 7.5W        | 12 hours         | 16 hours         | 7 hours          | 5 hours          |



## Quick guide

### **Charge devices**

### Flashlight







2. Press once again to SOS





3. Press once again to strobe

4. Press once to turn off

Assemble

USB



USB-C

USB

**Snaphook hole** 







### http://helpdesk.sandberg.world



There is a five-year warranty on your Sandberg product. Please read the warranty terms and register your new Sandberg product at www.sandberg.world/warranty





For information on handling electronic waste, see www.sandberg.world/wee