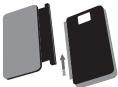

# Solar 6-Panel Powerbank 20000 Quick guide 420-73



#### www.sandberg.world



### **Quick guide**

#### Charge Powerbank - Charge by USB-C, Micro USB or sunlight



| Battery | Battery    | Solar panel | Charging time by | Charging time by | Charging time by | Charging time by |
|---------|------------|-------------|------------------|------------------|------------------|------------------|
| mAh     | Watt-hours | Watt        | sun              | USB 1A           | USB 2.4A         | USB C 18W        |
| 20000   | 74 Wh      | 7.5W        | 12 hours         | 16 hours         | 7 hours          | 5 hours          |



## Quick guide

### **Charge devices**

### Flashlight







2. Press once again to SOS





3. Press once again to strobe

4. Press once to turn off

Assemble

USB



USB-C

USB

**Snaphook hole** 







### http://helpdesk.sandberg.world



There is a five-year warranty on your Sandberg product. Please read the warranty terms and register your new Sandberg product at www.sandberg.world/warranty





For information on handling electronic waste, see www.sandberg.world/wee