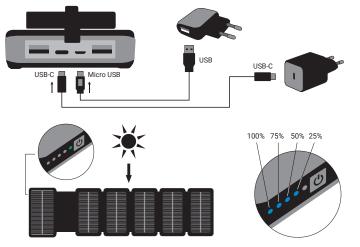

#### Charge Powerbank - Charge by USB-C, Micro USB or sunlight

| Battery | Battery    | Solar panel | Charging time by | Charging time by | Charging time by | Charging time by |
|---------|------------|-------------|------------------|------------------|------------------|------------------|
| mAh     | Watt-hours | Watt        | sun              | USB 1A           | USB 2.4A         | USB C 18W        |
| 20000   | 74 Wh      | 7.5W        | 12 hours         | 16 hours         | 7 hours          | 5 hours          |

### **Charge devices**