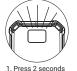

### Flashlight

2. Press once again to SOS

3. Press once again to strobe

4. Press once to turn off

Assemble

USB

USB-C

USB